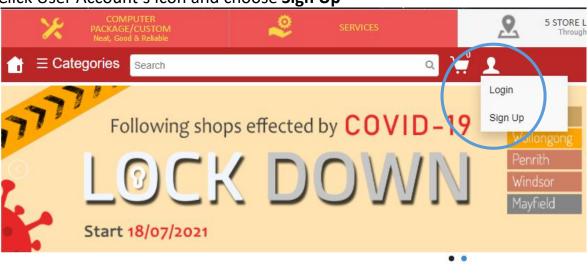

## Sign Up

1. Click User Account's Icon and choose Sign Up





## 2. Fill in information and Click Register

Sign Up

Please fill in information below

| First Name           | Last Name |  |
|----------------------|-----------|--|
| Email Address        |           |  |
| Phone No             |           |  |
| Password             |           |  |
| Re-type Password     |           |  |
| Address              |           |  |
| Post Code            | Suburb    |  |
| ACT ~                | Country   |  |
| Address Phone No     |           |  |
| Subscribe Newsletter |           |  |
| REGISTER             |           |  |

3. You'll receive **Verification Key** through **Email**, After fill the Verification Key, Click Enter. Registration done, or without enter the Verification key, Your account is ready to use.

## Sign Up

Enter verification ke