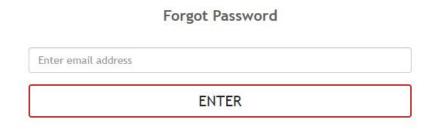

## 3. If you forgot your password, then Click at here

## Enter your email address and click Enter