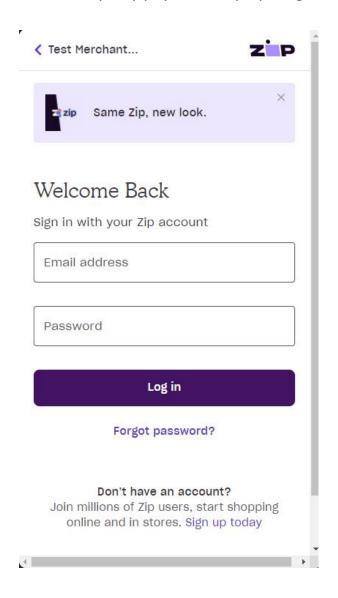

### 4.B. Payment: Zip Pay

Wait till, Zip Pay payment Pop up, Login and Confirm Purchase