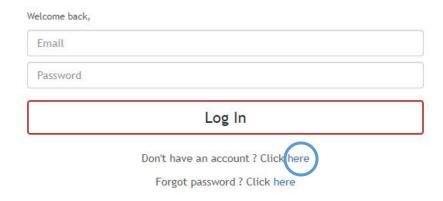

## Sign In

1. Click User Account's Icon and choose Login

2. Fill **Email** and **Password** then Click Log In

Don't have an account? Click here

Forgot password? Click here

## 3. If you forgot your password, then Click at here