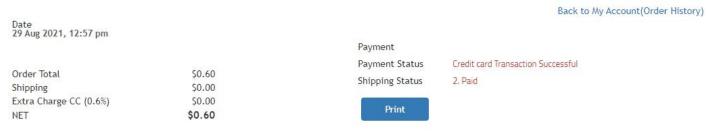

# When it's done, It will redirect to Order Page

2. Paid

Print

Clear Single Jewel CD Case 1 X \$0.60 \$0.60