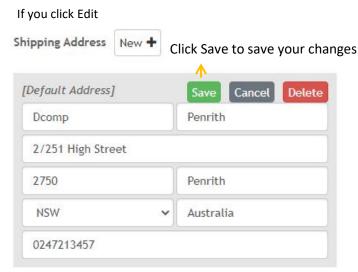

#### To Edit or Delete Address

Once you save your shipping address, It will show like below

Shipping Address New +

### 1. Click Edit to change Account's details

Click Save to save your changes