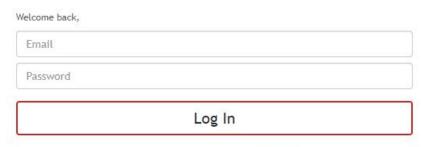

## Sign In

1. Click User Account's Icon and choose Login

2. Fill **Email** and **Password** then Click Log In

Don't have an account? Click here

Forgot password? Click here