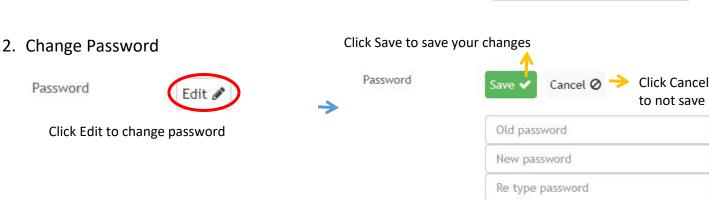

### **My Account**

Account's details, Changing Password, Add shipping address

### 3. Shipping Address