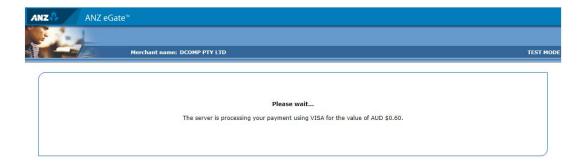

### 4.A. Payment: Credit Card

Select the credit card and enter the credit card infomation

AUD \$0.60