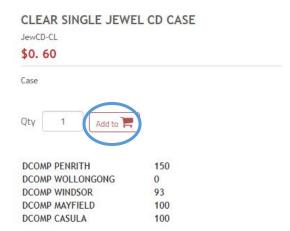

ails, Changing Password, Add shipping address



### 1. Click Edit to change Account's details



Click Save to save your changes



### 3. Shipping Address

#### To add New Address



Fill data and click Save

#### To Edit or Delete Address

Once you save your shipping address, It will show like below

Shipping Address New +





#### 4. Order History



#### Orders have 6 type of status:

Make Order : When your order just created
 Paid : When your payment has succeed

3. Ready for shipping: When your order has been confirmed by shop

- 4. Package on courier: When your package on shipping
- 5. Delivered : When you already received your order
- 6. Cancelled : When you didn't complete your payment or you cancel it yourself

## **How To Order?**

#### 1. Choose item and click Add to Cart





#### 2. Cart

When you've finished adding items to your cart, tap the Shopping Cart icon



### 3. Shipping

Fill the Shipping details, methods and Payment



### 4.A. Payment: Credit Card

Select the credit card and enter the credit card infomation





AUD \$0.60



# When it's done, It will redirect to Order Page



### 4.B. Payment: Zip Pay

Wait till, Zip Pay payment Pop up, Login and Confirm Purchase





# Afterwards it will redirect to order page

Date 29 Aug 2021, 01:24 pm

 Order Total
 \$0.60

 Shipping
 \$0.00

 Extra CC
 \$0.03

 NET
 \$0.63

Payment Payment Status Shipping Status

ZipPay approved

2. Paid

Print



Clear Single Jewel CD Case 1 X \$0.60 \$0.60