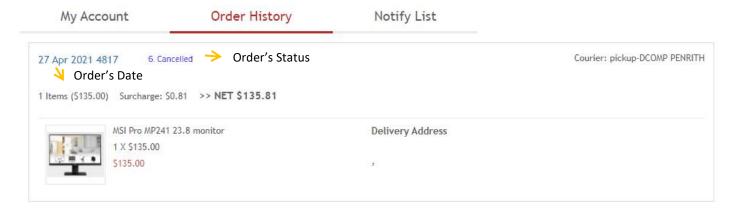

#### 4. Order History

#### Orders have 6 type of status:

Make Order : When your order just created
 Paid : When your payment has succeed

3. Ready for shipping: When your order has been confirmed by shop

- 4. Package on courier: When your package on shipping
- 5. Delivered : When you already received your order
- 6. Cancelled : When you didn't complete your payment or you cancel it yourself