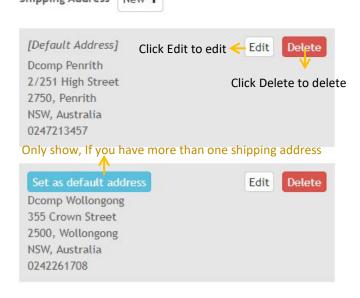

### 3. Shipping Address

#### To Edit or Delete Address

Once you save your shipping address, It will show like below

Shipping Address New +