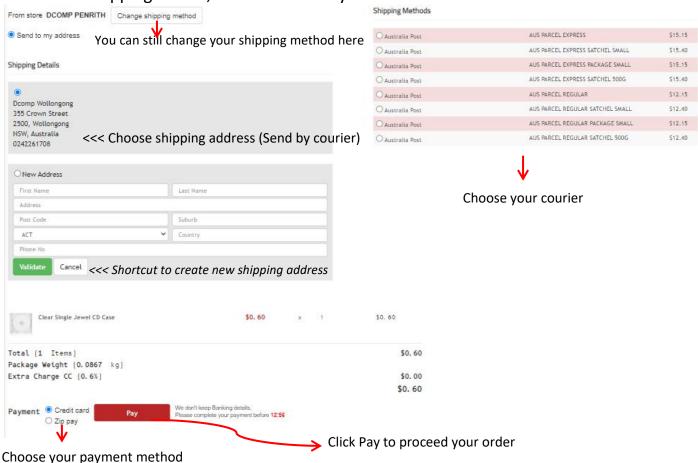

### To add New Address



Fill data and click Save

#### To Edit or Delete Address

Once you save your shipping address, It will show like below

Shipping Address New +





#### 4. Order History



#### Orders have 6 type of status:

Make Order : When your order just created
 Paid : When your payment has succeed

3. Ready for shipping: When your order has been confirmed by shop

- 4. Package on courier: When your package on shipping
- 5. Delivered : When you already received your order
- 6. Cancelled : When you didn't complete your payment or you cancel it yourself

## **How To Order?**

#### 1. Choose item and click Add to Cart





#### 2. Cart

When you've finished adding items to your cart, tap the Shopping Cart icon



### 3. Shipping

Fill the Shipping details, methods and Payment



### 4.A. Payment: Credit Card

Select the credit card and enter the credit card infomation





AUD \$0.60



# When it's done, It will redirect to Order Page



### 4.B. Payment: Zip Pay

Wait till, Zip Pay payment Pop up, Login and Confirm Purchase





# Afterwards it will redirect to order page

Date 29 Aug 2021, 01:24 pm

 Order Total
 \$0.60

 Shipping
 \$0.00

 Extra CC
 \$0.03

 NET
 \$0.63

Payment Payment Status Shipping Status

ZipPay approved

2. Paid

Print



Clear Single Jewel CD Case 1 X \$0.60 \$0.60