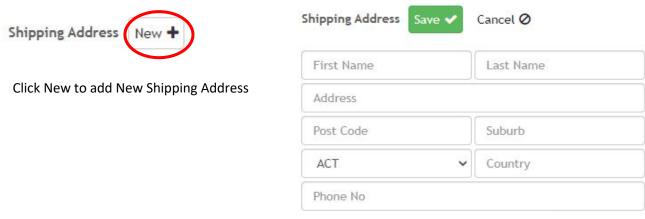

|  |
|------------------|--------------------------|--|
|                  | RE-SEND VERIFICATION KEY |  |
|                  | ENTER                    |  |

## Sign In

1. Click User Account's Icon and choose Login





2. Fill **Email** and **Password** then Click Log In



Don't have an account? Click here

Forgot password? Click here

## 3. If you forgot your password, then Click at here



## Enter your email address and click Enter



# And You'll receive email to reset your password



### Click that link, and now you can reset your password



### **My Account**

Account's details, Changing Password, Add shipping address



### 1. Click Edit to change Account's details



Click Save to save your changes



### 3. Shipping Address

#### To add New Address



Fill data and click Save

#### To Edit or Delete Address

Once you save your shipping address, It will show like below

Shipping Address New +





#### 4. Order History



#### Orders have 6 type of status:

Make Order : When your order just created
 Paid : When your payment has succeed

3. Ready for shipping: When your order has been confirmed by shop

- 4. Package on courier: When your package on shipping
- 5. Delivered : When you already received your order
- 6. Cancelled : When you didn't complete your payment or you cancel it yourself

## **How To Order?**

#### 1. Choose item and click Add to Cart





#### 2. Cart

When you've finished adding items to your cart, tap the Shopping Cart icon



### 3. Shipping

Fill the Shipping details, methods and Payment



### 4.A. Payment: Cred