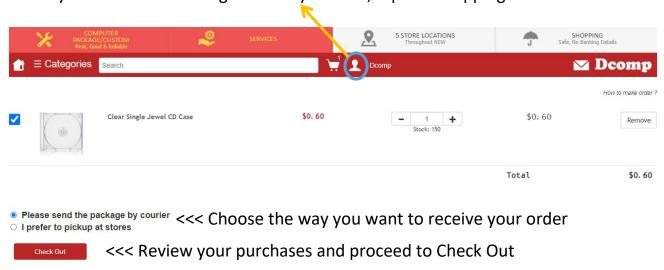

#### 1. Choose item and click Add to Cart

#### 2. Cart

When you've finished adding items to your cart, tap the Shopping Cart icon

### 3. Shipping

Fill the Shipping details, methods and Payment