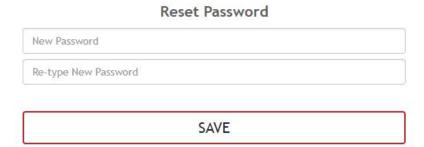

, After fill the Verification Key, Click Enter. Registration done, or without enter the Verification key, Your account is ready to use.

## Sign Up

Enter verification key

jiaqing.ng94@gmail.com

| Verification Key |                          |  |
|------------------|--------------------------|--|
|                  | RE-SEND VERIFICATION KEY |  |
|                  | ENTER                    |  |

## Sign In

1. Click User Account's Icon and choose Login





2. Fill **Email** and **Password** then Click Log In



Don't have an account? Click here

Forgot password? Click here

## 3. If you forgot your password, then Click at here



## Enter your email address and click Enter



# And You'll receive email to reset your password



### Click that link, and now you can reset your password



### **My Account**

Account's details, Changing Password, Add shipping address



### 1. Click Edit to change Account's details



Click Save to save your changes



### 3. Shipping Address

#### To add New Address



Fill data and click Save

#### To Edit or Delete Address

Once you save your shipping address, It will show like below

Shipping Address New +





#### 4. Order History



#### Orders have 6 type of status:

Make Order : When your order just created
 Paid : When your payment has succeed

3. Ready for shipping: When your order has been confirmed by shop

- 4. Package on courier: When your package on shipping
- 5. Delivered : When you already received your order
- 6. Cancelled : When you didn't complete your payment or you cancel it yourself

## **How To Order?**

#### 1. Ch