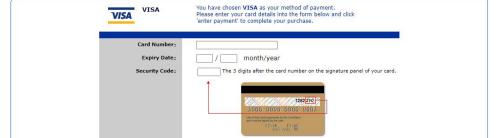

### 4.A. Payment: Credit Card

Select the credit card and enter the credit card infomation

AUD \$0.60