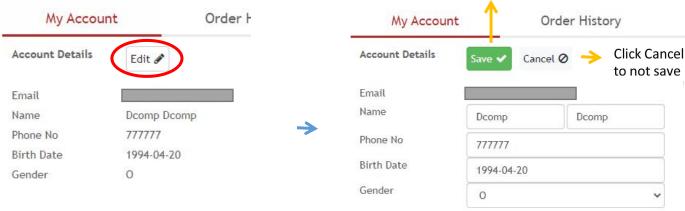

### **My Account**

Account's details, Changing Password, Add shipping address

### 1. Click Edit to change Account's details

Click Save to save your changes