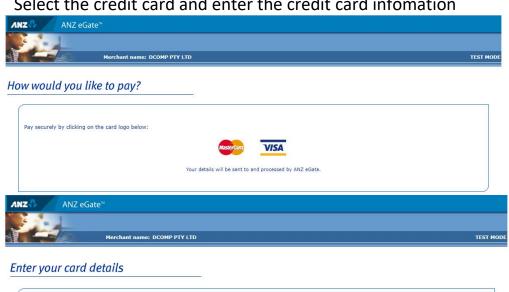

### 4.A. Payment: Credit Card

Select the credit card and enter the credit card infomation

AUD \$0.60