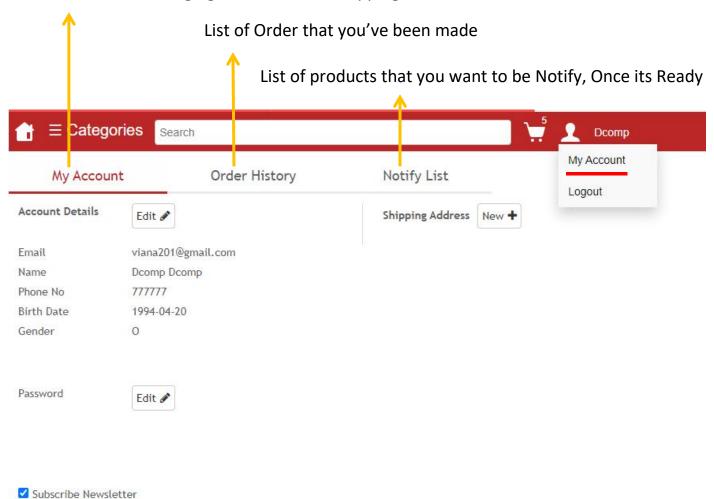

### **My Account**

Account's details, Changing Password, Add shipping address

### 1. Click Edit to change Account's details

Click Save to save your changes

### 3. Shipping Address

#### To Edit or Delete Address

Once you save your shipping address, It will show like below

Shipping Address New +

#### 4. Order History