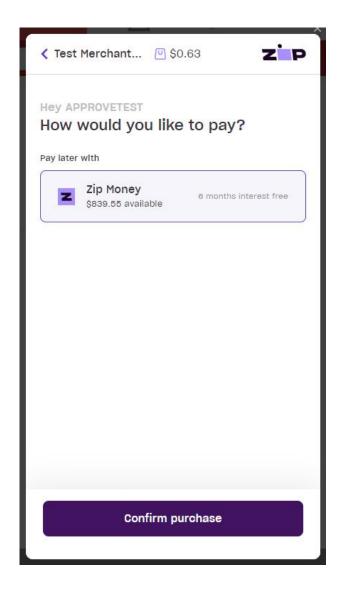

### 4.B. Payment: Zip Pay

Wait till, Zip Pay payment Pop up, Login and Confirm Purchase