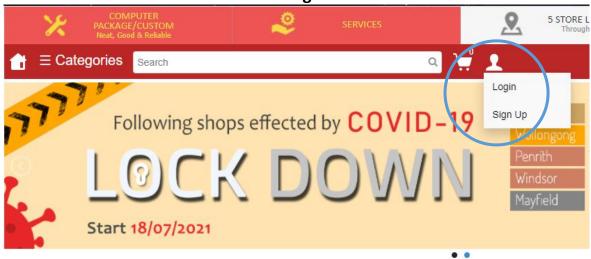

## Sign In

1. Click User Account's Icon and choose Login

2. Fill **Email** and **Password** then Click Log In

Don't have an account? Click here

Forgot password? Click here