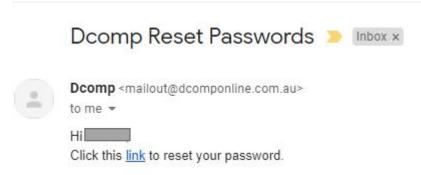

# And You'll receive email to reset your password

### Click that link, and now you can reset your password